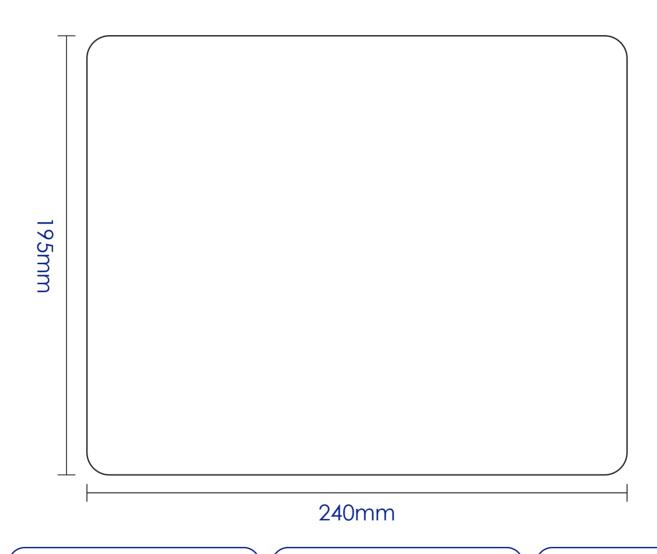

# **Approval Proof**



### **Print Colours**



CMYK Print

#### **Product Colour**



240mm x 195mm **Mouse Mat Branding Method: Printed** 

## **Logo Size**

#### **Terms & Conditions**

It is the clients responsibility to check the above artwork has been produced correctly by our factory to suit the manufacturing process. Whilst every effort has been made to copy the artwork provided, certain pantones have a tolerance of -10% +10% colour variation. Please note colours can vary from monitor so always check the pantone. Any correction/amendments after Moulds/Screens have been created will result in a new Mould/Screen being required and charged By signing off acceptance you have agreed to proceed and such no errors or omissions can be accepted or highlighted once the goods have been delivered.



Please note s